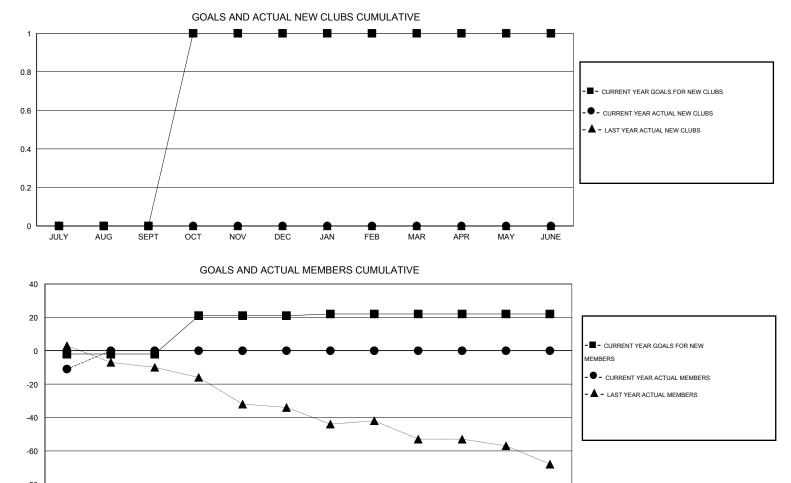

## LOCATION PENNSYLVANIA

GMT CA 1

|               |                  | Clubs               |                            |                             |                       |                    | Members                          |                              |                             |  |
|---------------|------------------|---------------------|----------------------------|-----------------------------|-----------------------|--------------------|----------------------------------|------------------------------|-----------------------------|--|
|               | RESU             | ILTS FOR 2014-2015  |                            |                             | RESULTS FOR 2014-2015 |                    |                                  |                              |                             |  |
| QUARTER       | NEW CLUB<br>GOAL | ACTUAL NEW<br>CLUBS | ACTUAL<br>DROPPED<br>CLUBS | ACTUAL NET<br>GAIN/<br>LOSS | QUARTER               | NEW MEMBER<br>GOAL | ACTUAL TOTAL<br>MEMBERS<br>ADDED | ACTUAL<br>DROPPED<br>MEMBERS | ACTUAL NET<br>GAIN/<br>LOSS |  |
| JULY/AUG/SEPT | 0                | 0                   | 0                          | 0                           | JULY/AUG/SEPT         | -2                 | 2                                | 13                           | -11                         |  |
| OCT/NOV/DEC   | 1                | 0                   | 0                          | 0                           | OCT/NOV/DEC           | 23                 | 0                                | 0                            | 0                           |  |
| JAN/FEB/MAR   | 0                | 0                   | 0                          | 0                           | JAN/FEB/MAR           | 1                  | 0                                | 0                            | 0                           |  |
| APR/MAY/JUNE  | 0                | 0                   | 0                          | 0                           | APR/MAY/JUNE          | 0                  | 0                                | 0                            | 0                           |  |